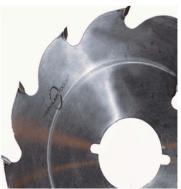

## Item #U14120PNT2, Popular Tools 14 in Strob Saw - FTG \$102.15

Thank you for shopping with us! Popular Tools Strob Blades have been a Popular hit! These blades are made for durability and are great for cutting wet lumber. Also, these blades work great for pallet building applications. Blades can be modified to specific bore requirements.

| SPECIFICATIONS |                      |
|----------------|----------------------|
| Manufacturer   | Popular Tools        |
| Diameter       | 14 in                |
| Bore           | 2 3/8 in, 3/8 in key |
| Kerf           | .189 in              |
| Machine        | Pendu                |
| Plate          | .120 in              |
| Teeth          | 14T                  |