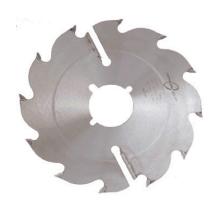

## Item #U14120PNT2, Popular Tools 14 in Strob Saw - FTG \$102.15

Thank you for shopping with us! Popular Tools Strob Blades have been a Popular hit! These blades are made for durability and are great for cutting wet lumber. Also, these blades work great for pallet building applications. Blades can be modified to specific bore requirements.

| SPECIFICATIONS |                      |
|----------------|----------------------|
| Manufacturer   | Popular Tools        |
| Diameter       | 14 in                |
| Bore           | 2 3/8 in, 3/8 in key |
| Kerf           | .189 in              |
| Machine        | Pendu                |
| Plate          | .120 in              |
| Teeth          | 14T                  |