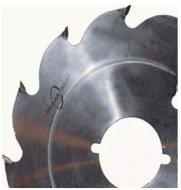

Thank you for shopping with us! Popular Tools Strob Blades have been a Popular hit! These blades are made for durability and are great for cutting wet lumber. Also, these blades work great for pallet building applications. Blades can be modified to specific bore requirements.

| SPECIFICATIONS |                  |
|----------------|------------------|
| Manufacturer   | Popular Tools    |
| Diameter       | 14 in            |
| Bore           | 2 3/8 in, no key |
| Kerf           | .189 in          |
| Machine        | Various          |
| Plate          | .120 in          |
| Teeth          | 14T              |