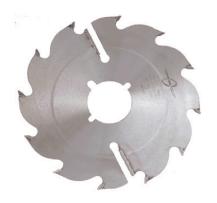

Thank you for shopping with us! Popular Tools Strob Blades have been a Popular hit! These blades are made for durability and are great for cutting wet lumber. Also, these blades work great for pallet building applications. Blades can be modified to specific bore requirements.

| SPECIFICATIONS |                  |
|----------------|------------------|
| Manufacturer   | Popular Tools    |
| Diameter       | 14 in            |
| Bore           | 2 3/8 in, no key |
| Kerf           | .189 in          |
| Machine        | Various          |
| Plate          | .120 in          |
| Teeth          | 14T              |