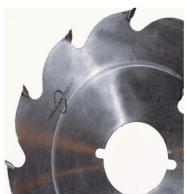

## Edge of Arlington Saw & Tool, Inc.

124 South Collins Arlington, TX 76010

Phone:817-461-7171 • Fax: 817-795-6651

Toll Free: 888-461-7171 Email: <u>info@eoasaw.com</u> Website: www.eoasaw.com

#U131496T2, **Popular** Tools 13 in Strob Saw -**FTG** \$84.60 Thank you for shopping with us! Popular Tools Strob Blades have been a Popular hit! These blades are made for durability and are great for cutting wet lumber. Also, these blades work great for pallet building applications. Blades can be modified to specific bore

requirements.

**Item** 

| SPECIFICATIONS |               |
|----------------|---------------|
| Manufacturer   | Popular Tools |
| Diameter       | 13 in         |
| Bore           | 1 in          |
| Kerf           | .157 in       |
| Machine        | Various       |
| Plate          | .096 in       |
| Teeth          | 14T           |