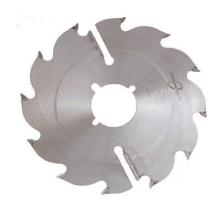

## Edge of Arlington Saw & Tool, Inc.

124 South Collins Arlington, TX 76010

Phone:817-461-7171 • Fax: 817-795-6651

Toll Free: 888-461-7171 Email: <u>info@eoasaw.com</u> Website: www.eoasaw.com

#U131496T2, **Popular** Tools 13 in Strob Saw -**FTG** \$84.60 Thank you for shopping with us! Popular Tools Strob Blades have been a Popular hit! These blades are made for durability and are great for cutting wet lumber. Also, these blades work great for pallet building applications. Blades can be modified to specific bore

requirements.

**Item** 

| SPECIFICATIONS |               |
|----------------|---------------|
| Manufacturer   | Popular Tools |
| Diameter       | 13 in         |
| Bore           | 1 in          |
| Kerf           | .157 in       |
| Machine        | Various       |
| Plate          | .096 in       |
| Teeth          | 14T           |