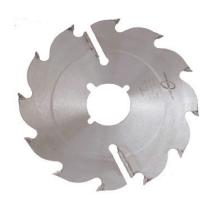

## Edge of Arlington Saw & Tool, Inc.

124 South Collins Arlington, TX 76010

Phone:817-461-7171 • Fax: 817-795-6651

Toll Free: 888-461-7171 Email: <u>info@eoasaw.com</u> Website: www.eoasaw.com

Item #U131496BRT2, Popular Tools 13 in Strob Saw - FTG \$84.60

Thank you for shopping with us! Popular Tools Strob Blades have been a Popular hit! These blades are made for durability and are great for cutting wet lumber. Also, these blades work great for pallet building applications. Blades can be modified to specific bore requirements.

| SPECIFICATIONS |                    |
|----------------|--------------------|
| Manufacturer   | Popular Tools      |
| Diameter       | 13 in              |
| Bore           | 2 15/16 in, 3 keys |
| Kerf           | .157 in            |
| Machine        | Brewer             |
| Plate          | .157 in            |
| Teeth          | 14T                |