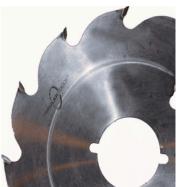

## Edge of Arlington Saw & Tool, Inc.

124 South Collins Arlington, TX 76010

Phone:817-461-7171 • Fax: 817-795-6651

Toll Free: 888-461-7171 Email: <u>info@eoasaw.com</u> Website: www.eoasaw.com

Item #U131496BRT2, Popular Tools 13 in Strob Saw - FTG \$84.60

Thank you for shopping with us! Popular Tools Strob Blades have been a Popular hit! These blades are made for durability and are great for cutting wet lumber. Also, these blades work great for pallet building applications. Blades can be modified to specific bore requirements.

| SPECIFICATIONS |                    |
|----------------|--------------------|
| Manufacturer   | Popular Tools      |
| Diameter       | 13 in              |
| Bore           | 2 15/16 in, 3 keys |
| Kerf           | .157 in            |
| Machine        | Brewer             |
| Plate          | .157 in            |
| Teeth          | 14T                |