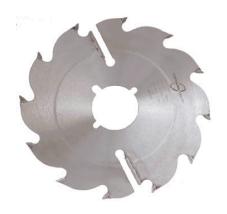

## Edge of Arlington Saw & Tool, Inc.

124 South Collins Arlington, TX 76010

Phone:817-461-7171 • Fax: 817-795-6651

Toll Free: 888-461-7171 Email: <u>info@eoasaw.com</u> Website: www.eoasaw.com

#U1296T2,
Popular
Tools 12 in
Strob Saw
- FTG
\$66.60
Thank you for
shopping with
us! Popular
Tools Strob
Blades have
been a
Popular hit!
These blades

are made for durability and are great for cutting wet lumber. Also, these blades work great for pallet building applications. Blades can be modified to specific bore requirements.

| SPECIFICATIONS |               |
|----------------|---------------|
| Manufacturer   | Popular Tools |
| Diameter       | 12 in         |
| Bore           | 1 in          |
| Kerf           | .157 in       |
| Machine        | Various       |
| Plate          | .096 in       |
| Teeth          | 12T           |