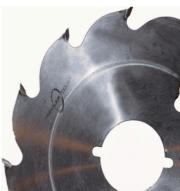

## Item #U1296PNT2, Popular Tools 12 in Strob Saw - FTG \$66.90

Thank you for shopping with us! Popular Tools Strob Blades have been a Popular hit! These blades are made for durability and are great for cutting wet lumber. Also, these blades work great for pallet building applications. Blades can be modified to specific bore requirements.

| SPECIFICATIONS |                      |
|----------------|----------------------|
| Manufacturer   | Popular Tools        |
| Diameter       | 12 in                |
| Bore           | 2 3/8 in, 3/8 in key |
| Kerf           | .157 in              |
| Machine        | Pendu                |
| Plate          | .096 in              |
| Teeth          | 12T                  |