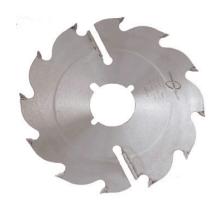

## Item #U1296PNT2, Popular Tools 12 in Strob Saw - FTG \$66.90

Thank you for shopping with us! Popular Tools Strob Blades have been a Popular hit! These blades are made for durability and are great for cutting wet lumber. Also, these blades work great for pallet building applications. Blades can be modified to specific bore requirements.

| SPECIFICATIONS |                      |
|----------------|----------------------|
| Manufacturer   | Popular Tools        |
| Diameter       | 12 in                |
| Bore           | 2 3/8 in, 3/8 in key |
| Kerf           | .157 in              |
| Machine        | Pendu                |
| Plate          | .096 in              |
| Teeth          | 12T                  |