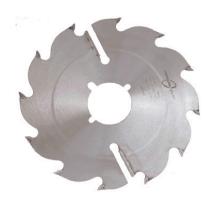

Thank you for shopping with us! Popular Tools Strob Blades have been a Popular hit! These blades are made for durability and are great for cutting wet lumber. Also, these blades work great for pallet building applications. Blades can be modified to specific bore requirements.

| SPECIFICATIONS |                    |
|----------------|--------------------|
| Manufacturer   | Popular Tools      |
| Diameter       | 12 in              |
| Bore           | 2 15/16 in, 3 keys |
| Kerf           | .157 in            |
| Machine        | Brewer             |
| Plate          | .096 in            |
| Teeth          | 12T                |