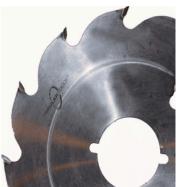

Thank you for shopping with us! Popular Tools Strob Blades have been a Popular hit! These blades are made for durability and are great for cutting wet lumber. Also, these blades work great for pallet building applications. Blades can be modified to specific bore requirements.

| SPECIFICATIONS |                    |
|----------------|--------------------|
| Manufacturer   | Popular Tools      |
| Diameter       | 12 in              |
| Bore           | 2 15/16 in, 3 keys |
| Kerf           | .157 in            |
| Machine        | Brewer             |
| Plate          | .096 in            |
| Teeth          | 12T                |