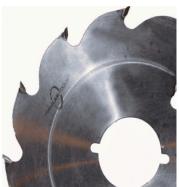

## Edge of Arlington Saw & Tool, Inc.

124 South Collins Arlington, TX 76010

Phone:817-461-7171 • Fax: 817-795-6651

Toll Free: 888-461-7171 Email: <u>info@eoasaw.com</u> Website: www.eoasaw.com

Item #U121283BRT2, Popular Tools 12 in Strob Saw - FTG \$63.90

Thank you for shopping with us! Popular Tools Strob Blades have been a Popular hit! These blades are made for durability and are great for cutting wet lumber. Also, these blades work great for pallet building applications. Blades can be modified to specific bore requirements.

| SPECIFICATIONS |                    |
|----------------|--------------------|
| Manufacturer   | Popular Tools      |
| Diameter       | 12 in              |
| Bore           | 2 15/16 in, 3 keys |
| Kerf           | .143 in            |
| Machine        | Brewer             |
| Plate          | .083 in            |
| Teeth          | 12T                |