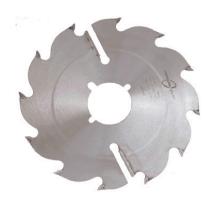

## Edge of Arlington Saw & Tool, Inc.

124 South Collins Arlington, TX 76010

Phone:817-461-7171 • Fax: 817-795-6651

Toll Free: 888-461-7171 Email: <u>info@eoasaw.com</u> Website: www.eoasaw.com

Item #U121283BRT2, Popular Tools 12 in Strob Saw - FTG \$63.90

Thank you for shopping with us! Popular Tools Strob Blades have been a Popular hit! These blades are made for durability and are great for cutting wet lumber. Also, these blades work great for pallet building applications. Blades can be modified to specific bore requirements.

| SPECIFICATIONS |                    |
|----------------|--------------------|
| Manufacturer   | Popular Tools      |
| Diameter       | 12 in              |
| Bore           | 2 15/16 in, 3 keys |
| Kerf           | .143 in            |
| Machine        | Brewer             |
| Plate          | .083 in            |
| Teeth          | 12T                |