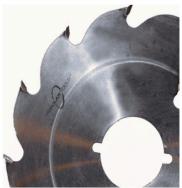

## Item #U12110PNT2, Popular Tools 12 in Strob Saw - FTG \$77.40

Thank you for shopping with us! Popular Tools Strob Blades have been a Popular hit! These blades are made for durability and are great for cutting wet lumber. Also, these blades work great for pallet building applications. Blades can be modified to specific bore requirements.

| SPECIFICATIONS |                      |
|----------------|----------------------|
| Manufacturer   | Popular Tools        |
| Diameter       | 12 in                |
| Bore           | 2 3/8 in, 3/8 in Key |
| Kerf           | .170 in              |
| Machine        | Pendu                |
| Plate          | .110 in              |
| Teeth          | 12T                  |