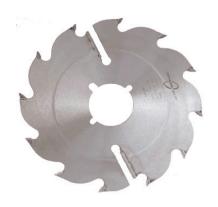

## Item #U12110PNT2, Popular Tools 12 in Strob Saw - FTG \$77.40

Thank you for shopping with us! Popular Tools Strob Blades have been a Popular hit! These blades are made for durability and are great for cutting wet lumber. Also, these blades work great for pallet building applications. Blades can be modified to specific bore requirements.

| SPECIFICATIONS |                      |
|----------------|----------------------|
| Manufacturer   | Popular Tools        |
| Diameter       | 12 in                |
| Bore           | 2 3/8 in, 3/8 in Key |
| Kerf           | .170 in              |
| Machine        | Pendu                |
| Plate          | .110 in              |
| Teeth          | 12T                  |