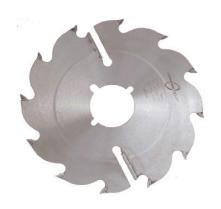

## Item #U12110BRT2, Popular Tools 12 in Strob Saw - FTG \$77.40

Thank you for shopping with us! Popular Tools Strob Blades have been a Popular hit! These blades are made for durability and are great for cutting wet lumber. Also, these blades work great for pallet building applications. Blades can be modified to specific bore requirements.

| SPECIFICATIONS |                    |
|----------------|--------------------|
| Manufacturer   | Popular Tools      |
| Diameter       | 12 in              |
| Bore           | 2 15/16 in, 3 keys |
| Kerf           | .170 in            |
| Machine        | Brewer             |
| Plate          | .110 in            |
| Teeth          | 12T                |