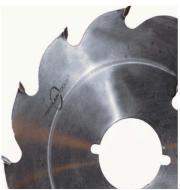

## Item #U12110BRT2, Popular Tools 12 in Strob Saw - FTG \$77.40

Thank you for shopping with us! Popular Tools Strob Blades have been a Popular hit! These blades are made for durability and are great for cutting wet lumber. Also, these blades work great for pallet building applications. Blades can be modified to specific bore requirements.

| SPECIFICATIONS |                    |
|----------------|--------------------|
| Manufacturer   | Popular Tools      |
| Diameter       | 12 in              |
| Bore           | 2 15/16 in, 3 keys |
| Kerf           | .170 in            |
| Machine        | Brewer             |
| Plate          | .110 in            |
| Teeth          | 12T                |