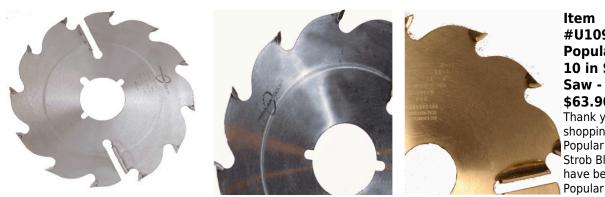

## Edge of Arlington Saw & Tool, Inc.

124 South Collins Arlington, TX 76010 Phone:817-461-7171 • Fax: 817-795-6651 Toll Free: 888-461-7171 Email: info@eoasaw.com Website: www.eoasaw.com

#U1096PNT2, **Popular Tools** 10 in Strob Saw - FTG \$63.90 Thank you for shopping with us! Popular Tools Strob Blades have been a Popular hit! These blades are made for durability and are great for cutting wet lumber. Also, these blades work great for pallet building applications. Blades can be modified to specific bore requirements.

## SPECIFICATIONS

| Popular Tools        |
|----------------------|
| 10 in                |
| 2 3/8 in, 3/8 in key |
| .157 in              |
| Pendu                |
| .096 in              |
| 10T                  |
|                      |