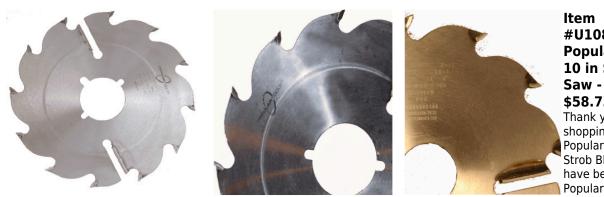

## Edge of Arlington Saw & Tool, Inc.

124 South Collins Arlington, TX 76010 Phone:817-461-7171 • Fax: 817-795-6651 Toll Free: 888-461-7171 Email: info@eoasaw.com Website: www.eoasaw.com

#U1083PNT2, **Popular Tools** 10 in Strob Saw - FTG \$58.73 Thank you for shopping with us! Popular Tools Strob Blades have been a Popular hit! These blades are made for durability and are great for cutting wet lumber. Also, these blades work great for pallet building applications. Blades can be modified to specific bore requirements.

## SPECIFICATIONS

| Manufacturer | Popular Tools        |
|--------------|----------------------|
| Diameter     | 10 in                |
| Bore         | 2 3/8 in, 3/8 in key |
| Kerf         | .143 in              |
| Machine      | Pendu                |
| Plate        | .083 in              |
| Teeth        | 10T                  |