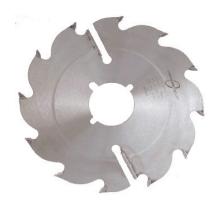

## Item #U1083BRT2, Popular Tools 10 in Strob Saw - FTG \$58.73

Thank you for shopping with us! Popular Tools Strob Blades have been a Popular hit! These blades are made for durability and are great for cutting wet lumber. Also, these blades work great for pallet building applications. Blades can be modified to specific bore requirements.

| SPECIFICATIONS |                    |
|----------------|--------------------|
| Manufacturer   | Popular Tools      |
| Diameter       | 10 in              |
| Bore           | 2 15/16 in, 3 keys |
| Kerf           | .143 in            |
| Machine        | Brewer             |
| Plate          | .083 in            |
| Teeth          | 10T                |