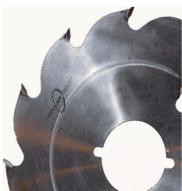

## Item #U1083BRT2, Popular Tools 10 in Strob Saw - FTG \$58.73

Thank you for shopping with us! Popular Tools Strob Blades have been a Popular hit! These blades are made for durability and are great for cutting wet lumber. Also, these blades work great for pallet building applications. Blades can be modified to specific bore requirements.

| SPECIFICATIONS |                    |
|----------------|--------------------|
| Manufacturer   | Popular Tools      |
| Diameter       | 10 in              |
| Bore           | 2 15/16 in, 3 keys |
| Kerf           | .143 in            |
| Machine        | Brewer             |
| Plate          | .083 in            |
| Teeth          | 10T                |