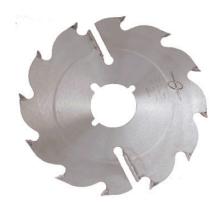

## Edge of Arlington Saw & Tool, Inc.

124 South Collins Arlington, TX 76010

Phone:817-461-7171 • Fax: 817-795-6651

Toll Free: 888-461-7171 Email: <u>info@eoasaw.com</u> Website: www.eoasaw.com

#U10110T2, **Popular** Tools 10 in Strob Saw -**FTG** \$66.60 Thank you for shopping with us! Popular Tools Strob Blades have been a Popular hit! These blades are made for durability and are great for cutting wet lumber. Also, these blades work great for pallet building applications. Blades can be modified to specific bore requirements.

Item

| SPECIFICATIONS |               |
|----------------|---------------|
| Manufacturer   | Popular Tools |
| Diameter       | 10 in         |
| Bore           | 1 in          |
| Kerf           | .170 in       |
| Machine        | Various       |
| Plate          | .110 in       |
| Teeth          | 10T           |