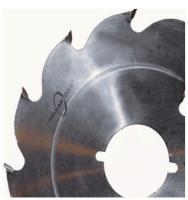

## Edge of Arlington Saw & Tool, Inc.

124 South Collins Arlington, TX 76010

Phone:817-461-7171 • Fax: 817-795-6651

Toll Free: 888-461-7171 Email: <u>info@eoasaw.com</u> Website: www.eoasaw.com

#U10110T2, **Popular** Tools 10 in Strob Saw -**FTG** \$66.60 Thank you for shopping with us! Popular Tools Strob Blades have been a Popular hit! These blades are made for durability and are great for cutting wet lumber. Also, these blades work great for pallet building applications. Blades can be modified to specific bore requirements.

Item

| SPECIFICATIONS |               |
|----------------|---------------|
| Manufacturer   | Popular Tools |
| Diameter       | 10 in         |
| Bore           | 1 in          |
| Kerf           | .170 in       |
| Machine        | Various       |
| Plate          | .110 in       |
| Teeth          | 10T           |