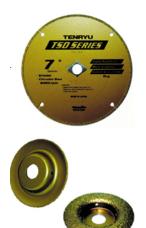

## Item #TSD-305D2, Tenryu TSD Series \$411.84

Thank you for shopping with us!

TSD was originally developed to cut and grind cast-iron and ductile iron materials. Through further refinement, it was discovered that fast, efficient cutting and grinding of a multitude of other materials is possible. That includes limited applications in mild steel, brick, granite, marble, and other natural stones, ceramic materials, solid surface materials, fiber reinforced plastics, and a variety of masonry materials.

| SPECIFICATIONS |                                  |
|----------------|----------------------------------|
| Manufacturer   | Tenryu                           |
| Application    | For gas-powered equipment        |
| Arbor          | 20mm                             |
| Diameter       | 12 in                            |
| RPM            | 6,300                            |
| Туре           | Diamond Abrasive (Cutoff Blades) |