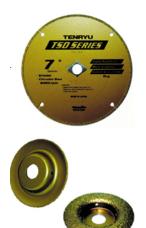

## Item #TSD-180D, Tenryu TSD Series \$112.32

Thank you for shopping with us!

TSD was originally developed to cut and grind cast-iron and ductile iron materials. Through further refinement, it was discovered that fast, efficient cutting and grinding of a multitude of other materials is possible. That includes limited applications in mild steel, brick, granite, marble, and other natural stones, ceramic materials, solid surface materials, fiber reinforced plastics, and a variety of masonry materials.

| SPECIFICATIONS |                                  |
|----------------|----------------------------------|
| Manufacturer   | Tenryu                           |
| Application    | For circular saws                |
| Arbor          | 5/8 in KO                        |
| Diameter       | 7 in                             |
| RPM            | 8,300                            |
| Туре           | Diamond Abrasive (Cutoff Blades) |