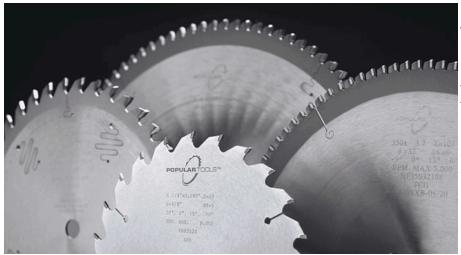

## Item #TRX3080, Popular Tools 30 in Large Diameter Saw Blade \$1,006.88

Thank you for shopping with us! These large diameter saw blades are a new addition to our blade line and have been a big hit thus far! We may add more items to this line in the future, so if you do not find what you need, give us a call. Please specify your bore size when placing an order. No re-bore fee for standard sizes. Standard arbor sizes are 1", 1 1/8", 1 1/4", and 1 3/8". There is a fee to re-bore to any other size. Also refer to GA2440, GA2680A, GA2610A, GA2612, GA2860N, GA2880.