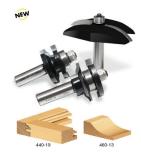

## Item #TRS-280, Amana Professional Quality 3-Piece Cove Raised Panel Door Making Set \$170.49

Thank you for shopping with us! This easy to use set combines the two-piece stile and rail cutter with a large-diameter horizonal panel raising bit that produces a 1 7/16" reveal. Both joinery cutters and the panel raiser feature the cove profile. Use only in a table-mounted router; the panel raiser must be run at reduced RPMs. 1/2" Shank Professional Quality Carbide-Tipped Custom made hardwood storage case included

| SPECIFICATIONS |                                                                                   |
|----------------|-----------------------------------------------------------------------------------|
| Manufacturer   | Amana Tool                                                                        |
| Includes       | 1-3/4 in dia 2-piece Ogee Stile & Rail Bit and 3-1/2 in dia Cove Raised Panel Bit |
| Material       | 5/8 in - 7/8 in                                                                   |
| RPM            | 12,000 - 18,000                                                                   |
| Shank          | 1/2 in                                                                            |