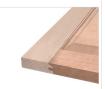

## Item #TRS-280, Amana Professional Quality 3-Piece Cove Raised Panel Door Making Set \$170.49

Thank you for shopping with us! This easy to use set combines the two-piece stile and rail cutter with a large-diameter horizonal panel raising bit that produces a 1 7/16" reveal. Both joinery cutters and the panel raiser feature the cove profile. Use only in a table-mounted router; the panel raiser must be run at reduced RPMs. 1/2" Shank Professional Quality Carbide-Tipped Custom made hardwood storage case included