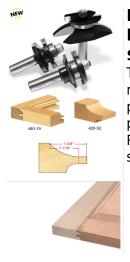

## Item #TRS-270, Amana Professional Quality 3-Piece Cove Raised Panel Door Making Set W/Back Cutter \$167.44

Thank you for shopping with us! This easy to use set combines the two-piece stile and rail cutter with a large-diameter horizontal panel raising bit with back cutter that produces a 1 7/16" reveal. Both joinery cutters and the panel raiser feature the cove profile. Use only in a table-mounted router; the panel raiser must be run at reduced RPMs. 1/2" Shank Professional Quality Carbide-Tipped Custom made hardwood storage case included

| SPECIFICATIONS |                                                                                                              |
|----------------|--------------------------------------------------------------------------------------------------------------|
| Manufacturer   | Amana Tool                                                                                                   |
| Includes       | 1-3/4 in Dia. 2-piece Ogee Stile & Rail bit and 3-1/2\ Dia. Cove Raised Panel bit in a hardwood storage case |
| Material       | 5/8 - 7/8 in                                                                                                 |
| RPM            | 12,000 - 18,000                                                                                              |
| Shank          | 1/2 in                                                                                                       |