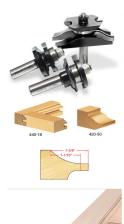

## Item #TRS-250, Amana Professional Quality 3-Piece Ogee Raised Panel Door Making Set W/Back Cutter \$184.38

Thank you for shopping with us! Set designed for raised panels on cabinet doors, frame and panel furniture, and architectural paneling. 1/2" Shank Professional Quality Carbide-Tipped Custom made hardwood storage case included

| SPECIFICATIONS |                                                                                                                                  |
|----------------|----------------------------------------------------------------------------------------------------------------------------------|
| Manufacture    | r Amana Tool                                                                                                                     |
| Includes       | 1 5/8 in Dia 2-Piece Ogee Stile and Rail Set & 3 3/8 in Dia Ogee Raised Panel Bit w/Backcutter in a custom hardwood storage case |
| Material       | 5/8 - 7/8 in                                                                                                                     |
| RPM            | 12,000 - 18,000                                                                                                                  |
| Shank          | 1/2 in                                                                                                                           |
| Bearing(s)     | Includes extra ball bearing No. 47713                                                                                            |