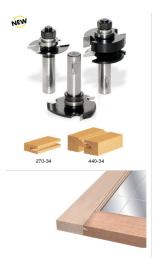

## Item #TRS-210, Amana Professional Quality 3-Piece Glass Panel Door Making Set \$108.85

Thank you for shopping with us! For the construction of straight and arched glass panel doors as well as divided light doors with muttons and mullions. 1/2" Shank Professional Quality Carbide-Tipped Custom made hardwood storage case included

| SPECIFICATIONS     |                                                                                                      |
|--------------------|------------------------------------------------------------------------------------------------------|
| Manufacturer       | Amana Tool                                                                                           |
| Includes           | 1-5/8 Dia. 2 piece Ogee Stile & Rail bit and 2-1/8 Dia. Slot Glass Cutter in a hardwood storage case |
| Material Thickness | 5/8 - 7/8 in                                                                                         |
| Shank              | 1/2 in                                                                                               |