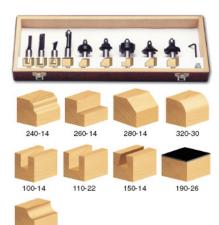

## Item #TRS-170, Amana Professional Quality 11-PC Starter Set \$108.85

Thank you for shopping with us! All Timberline® Sets are packaged in a beautifully designed storage case to keep your bits safe, clean, and easy to find for many years of use. Set includes the most commonly used router bits in the industry. 1/2" Shank Professional Quality Carbide-Tipped Custom made hardwood storage case included

| SPECIFICATIONS |                                                                  |
|----------------|------------------------------------------------------------------|
| Manufacturer   | Amana Tool                                                       |
| Includes       | Set includes the most commonly used router bits in the industry. |
| Shank          | 1/2 in                                                           |