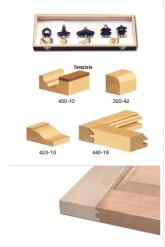

## Item #TRS-150, Amana Professional Quality 5-Piece Cabinet Door Making Set \$197.61

Thank you for shopping with us! Set includes the most commonly used router bits in the industry. 1/2" Shank Professional Quality Carbide-Tipped Custom made hardwood storage case included

| SPECIFICATIONS |                                                                                            |
|----------------|--------------------------------------------------------------------------------------------|
| Manufacturer   | Amana Tool                                                                                 |
| Includes       | Set includes the most commonly used router bits in the industry in a hardwood storage case |
| Material       | 3/4 - 1 in                                                                                 |
| RPM            | 16,000 - 18,000                                                                            |
| Shank          | 1/2 in                                                                                     |