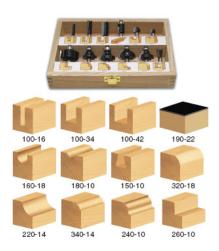

## Item #TRS-120, Amana Professional Quality 12-PC Router Bit Set \$92.86

Thank you for shopping with us! All Timberline® Sets are packaged in a beautifully designed storage case to keep your bits safe, clean, and easy to find for many years of use. Set includes the most commonly used router bits in the industry. 1/4" Shank Professional Quality Carbide-Tipped Custom made hardwood storage case included

| SPECIFICATIONS |                                                                                                    |
|----------------|----------------------------------------------------------------------------------------------------|
| Manufacturer   | Amana Tool                                                                                         |
| Includes       | Includes the most commonly used router bits in the industry in a beautifully designed storage case |
| Shank          | 1/4 in                                                                                             |