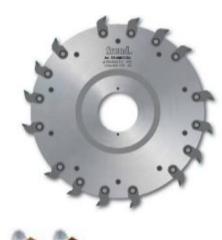

## Edge of Arlington Saw & Tool, Inc.

124 South Collins Arlington, TX 76010 Phone:817-461-7171 • Fax: 817-795-6651 Toll Free: 888-461-7171 Email: info@eoasaw.com Website: www.eoasaw.com

Item #TR16MDBA3, Freud® Hogging Units with SR06M Interchangeable Inserts: TR16MD (Right) Thank you for shopping with us! CALL FOR AVAILABILITY & PRICE Freud is one of the few manufacturers of woodworking tools in the world that produces its own Micrograin Carbide for each tool application. Particularly for squaring solid wood panels. Machines: Single-side or double-end tenoners Features: Spare saw blades: LT16MD/LT16MS - LT18MD/LT18MS; supplied with resharpenable inserts fitted with 2 spiral disposition; excellent chipping; easy feed rate These tools can be stacked and used in multiples, thus enabling the machining of a wider area.

| NS                                                        |
|-----------------------------------------------------------|
| 250 mm                                                    |
| 60 mm                                                     |
| Right Hand                                                |
| 30 mm                                                     |
| 16                                                        |
| Freud Tools                                               |
| Nominal saw blade diameter. CALL FOR AVAILABILITY & PRICE |
|                                                           |