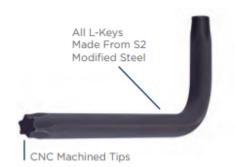

## Item #TL10A, Vega TORX® L-Key Set - Long Length \$20.38

Thank you for shopping with us!

All L-Keys are uniquely made from S2 modified steel for industry leading performance • A broad offering of length, size, and tip configuration options • All drive tips are CNC machined for precise fit in the fastener recess • Through-hardened for maximum durability