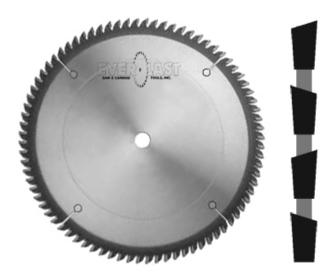

## Item #TK1280A, Everlast 12" Dia 80-Tooth 1" Bore 0.087" Plate 0.115" Thin Kerf Saw - Alternate Top Bevel \$151.77

Thank you for shopping with us!

Thin kerf blades create less power drain on machine and allow for minimum of stock waste.

Alternate Top Bevel - ATB - Each tooth has top bevel typically between 10 and 20 degrees. Two teeth are required to provide a full kerf cut. Provides low cutting pressures, which reduce material tearing during the cutting process and provides a fine cutting finish. Best performance crosscutting.

| SPECIFICATIONS |                   |
|----------------|-------------------|
| Manufacturer   | Everlast          |
| Bore           | 1 in              |
| Diameter       | 12 in             |
| Grind          | АТВ               |
| Hook Angle     | 5 deg             |
| Kerf           | 0.115 in / 2.9 mm |
| Plate          | 0.087 in / 2.2 mm |
| Teeth          | 80                |