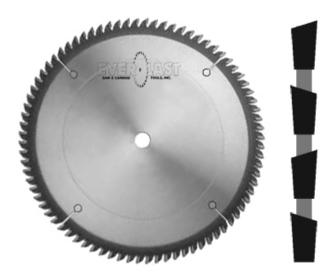

## Item #TK1260AN, Everlast 12" Dia 60-Tooth 1" Bore 0.080" Plate 0.110" Thin Kerf Saw - Alternate Top Bevel \$159.39

Thank you for shopping with us!

Thin kerf blades create less power drain on machine and allow for minimum of stock waste.

Alternate Top Bevel - ATB - Each tooth has top bevel typically between 10 and 20 degrees. Two teeth are required to provide a full kerf cut. Provides low cutting pressures, which reduce material tearing during the cutting process and provides a fine cutting finish. Best performance crosscutting.

| SPECIFICATIONS |                   |
|----------------|-------------------|
| Manufacturer   | Everlast          |
| Bore           | 1 in              |
| Diameter       | 12 in             |
| Grind          | АТВ               |
| Hook Angle     | -2 deg            |
| Kerf           | 0.110 in / 2.8 mm |
| Plate          | 0.080 in / 2.0 mm |
| Teeth          | 60                |