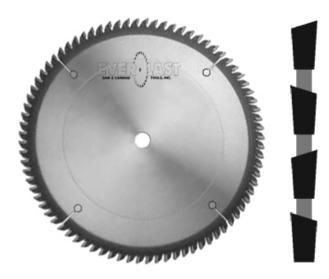

## Item #TK1048A-20, Everlast 10" Dia 48-Tooth 5/8" Bore 0.050" Plate 0.080" Thin Kerf Saw - Alternate Top Bevel \$119.35

Thank you for shopping with us!

Thin kerf blades create less power drain on machine and allow for minimum of stock waste.

Alternate Top Bevel - ATB - Each tooth has top bevel typically between 10 and 20 degrees. Two teeth are required to provide a full kerf cut. Provides low cutting pressures, which reduce material tearing during the cutting process and provides a fine cutting finish. Best performance crosscutting.

| SPECIFICATIONS |                   |
|----------------|-------------------|
| Manufacturer   | Everlast          |
| Bore           | 5/8 in            |
| Diameter       | 10 in             |
| Grind          | АТВ               |
| Hook Angle     | 20 deg            |
| Kerf           | 0.080 in / 2.0 mm |
| Plate          | 0.050 in / 1.3 mm |
| Teeth          | 48                |