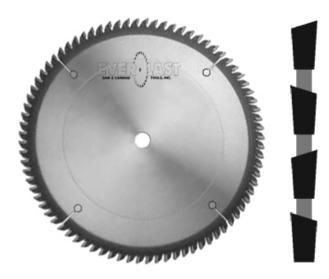

## Item #TK1040A, Everlast 10" Dia 40-Tooth 5/8" Bore 0.072" Plate 0.102" Thin Kerf Saw - Alternate Top Bevel \$102.97

Thank you for shopping with us!

Thin kerf blades create less power drain on machine and allow for minimum of stock waste.

Alternate Top Bevel - ATB - Each tooth has top bevel typically between 10 and 20 degrees. Two teeth are required to provide a full kerf cut. Provides low cutting pressures, which reduce material tearing during the cutting process and provides a fine cutting finish. Best performance crosscutting.

| SPECIFICATIONS |                   |
|----------------|-------------------|
| Manufacturer   | Everlast          |
| Bore           | 5/8 in            |
| Diameter       | 10 in             |
| Grind          | АТВ               |
| Hook Angle     | 15 deg            |
| Kerf           | 0.102 in / 2.6 mm |
| Plate          | 0.072 in / 1.8 mm |
| Teeth          | 40                |