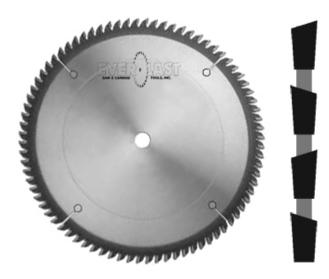

## Item #TK1024A, Everlast 10" Dia 24-Tooth 5/8" Bore 0.072" Plate 0.102" Thin Kerf Saw - Alternate Top Bevel \$85.96

Thank you for shopping with us!

Thin kerf blades create less power drain on machine and allow for minimum of stock waste.

Alternate Top Bevel - ATB - Each tooth has top bevel typically between 10 and 20 degrees. Two teeth are required to provide a full kerf cut. Provides low cutting pressures, which reduce material tearing during the cutting process and provides a fine cutting finish. Best performance crosscutting.

| SPECIFICATIONS |                   |
|----------------|-------------------|
| Manufacturer   | Everlast          |
| Bore           | 5/8 in            |
| Diameter       | 10 in             |
| Grind          | АТВ               |
| Hook Angle     | 20 deg            |
| Kerf           | 0.102 in / 2.6 mm |
| Plate          | 0.072 in / 1.8 mm |
| Teeth          | 24                |