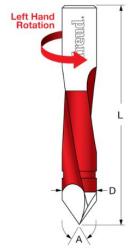

## Item #TH93870L, Freud Industrial Carbide-Tipped Through Hole Boring Bits \$36.11

Thank you for shopping with us!

Application: Drills all composition materials, solid surface materials, plywood, hardwoods, and softwoods on automatic and manual multi-spindle boring machines.

Freud's boring bits are designed for multiple spindle machines. Boring bits are supplied with a 10mm shank with an adjustable top screw, making them compatible with most boring machines. The 60° point makes for accurate hole location of through holes.

| SPECIFICATIONS |                                                                            |
|----------------|----------------------------------------------------------------------------|
| Manufacturer   | Freud Tools                                                                |
| Diameter       | 3/8 in                                                                     |
| Overall Length | 70 mm                                                                      |
| Holes          | Max Hole Depth 35                                                          |
| Rotation       | Left                                                                       |
| Includes       | 10mm shank w/adjustable top screw for compatibility w/most boring machines |
| Shank          | 10 mm                                                                      |
| Angle          | 60 deg                                                                     |