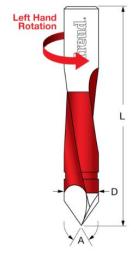

## Item #TH93857L, Freud Industrial Carbide-Tipped Through Hole Boring Bits \$29.39

Thank you for shopping with us! .

Application: Drills all composition materials, solid surface materials, plywood, hardwoods, and softwoods on automatic and manual multi-spindle boring machines.

Freud's boring bits are designed for multiple spindle machines. Boring bits are supplied with a 10mm shank with an adjustable top screw, making them compatible with most boring machines. The 60° point makes for accurate hole location of through holes.

| SPECIFICATIONS |                                                                            |
|----------------|----------------------------------------------------------------------------|
| Manufacturer   | Freud Tools                                                                |
| Diameter       | 3/8 in                                                                     |
| Overall Length | 57.5 mm                                                                    |
| Holes          | Max Hole Depth 27                                                          |
| Rotation       | Left                                                                       |
| Includes       | 10mm shank w/adjustable top screw for compatibility w/most boring machines |
| Shank          | 10 mm                                                                      |
| Angle          | 60 deg                                                                     |