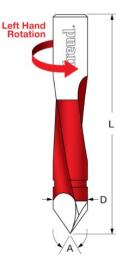

Freud's boring bits are designed for multiple spindle machines. Boring bits are supplied with a 10mm shank with an adjustable top screw, making them compatible with most boring machines. The 60° point makes for accurate hole location of through holes.

| SPECIFICATIONS        |                                                                            |
|-----------------------|----------------------------------------------------------------------------|
| Manufacturer          | Freud Tools                                                                |
| Diameter              | 9 mm                                                                       |
| <b>Overall Length</b> | 70 mm                                                                      |
| Holes                 | Max Hole Depth 35                                                          |
| Rotation              | Left                                                                       |
| Includes              | 10mm shank w/adjustable top screw for compatibility w/most boring machines |
| Shank                 | 10 mm                                                                      |
| Angle                 | 60 deg                                                                     |