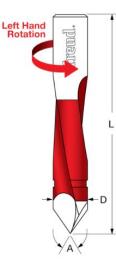

## Item #TH90057L, Freud Industrial Carbide-Tipped Through Hole Boring Bits \$33.56

. Thank you for shopping with us!

Application: Drills all composition materials, solid surface materials, plywood, hardwoods, and softwoods on automatic and manual multi-spindle boring machines.

Freud's boring bits are designed for multiple spindle machines. Boring bits are supplied with a 10mm shank with an adjustable top screw, making them compatible with most boring machines. The 60° point makes for accurate hole location of through holes.

| SPECIFICATIONS        |                                                                            |
|-----------------------|----------------------------------------------------------------------------|
| Manufacturer          | Freud Tools                                                                |
| Diameter              | 9 mm                                                                       |
| <b>Overall Length</b> | 57.5 mm                                                                    |
| Holes                 | Max Hole Depth 27                                                          |
| Rotation              | Left                                                                       |
| Includes              | 10mm shank w/adjustable top screw for compatibility w/most boring machines |
| Shank                 | 10 mm                                                                      |
| Angle                 | 60 deg                                                                     |