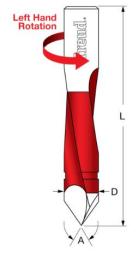

Freud's boring bits are designed for multiple spindle machines. Boring bits are supplied with a 10mm shank with an adjustable top screw, making them compatible with most boring machines. The 60° point makes for accurate hole location of through holes.

×

| SPECIFICATIONS |                                                                            |
|----------------|----------------------------------------------------------------------------|
| Manufacturer   | Freud Tools                                                                |
| Diameter       | 8 mm                                                                       |
| Overall Length | 57.5 mm                                                                    |
| Holes          | Max Hole Depth 27                                                          |
| Rotation       | Left                                                                       |
| Includes       | 10mm shank w/adjustable top screw for compatibility w/most boring machines |
| Shank          | 10 mm                                                                      |
| Angle          | 60 deg                                                                     |