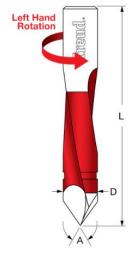

## Item #TH70070L, Freud Industrial Carbide-Tipped Through Hole Boring Bits \$25.22

Thank you for shopping with us! .

Application: Drills all composition materials, solid surface materials, plywood, hardwoods, and softwoods on automatic and manual multi-spindle boring machines.

Freud's boring bits are designed for multiple spindle machines. Boring bits are supplied with a 10mm shank with an adjustable top screw, making them compatible with most boring machines. The 60° point makes for accurate hole location of through holes.

| SPECIFICATIONS |                                                                            |
|----------------|----------------------------------------------------------------------------|
| Manufacturer   | Freud Tools                                                                |
| Diameter       | 7 mm                                                                       |
| Overall Length | 70 mm                                                                      |
| Holes          | Max Hole Depth 35                                                          |
| Rotation       | Left                                                                       |
| Includes       | 10mm shank w/adjustable top screw for compatibility w/most boring machines |
| Shank          | 10 mm                                                                      |
| Angle          | 60 deg                                                                     |