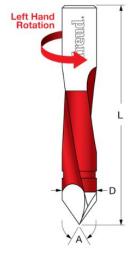

## Item #TH63570L, Freud Industrial Carbide-Tipped Through Hole Boring Bits \$28.78

Thank you for shopping with us!

Application: Drills all composition materials, solid surface materials, plywood, hardwoods, and softwoods on automatic and manual multi-spindle boring machines.

Freud's boring bits are designed for multiple spindle machines. Boring bits are supplied with a 10mm shank with an adjustable top screw, making them compatible with most boring machines. The 60° point makes for accurate hole location of through holes.

| SPECIFICATIONS |                                                                            |
|----------------|----------------------------------------------------------------------------|
| Manufacturer   | Freud Tools                                                                |
| Diameter       | 1/4 in                                                                     |
| Overall Length | 70 mm                                                                      |
| Holes          | Max Hole Depth 35                                                          |
| Rotation       | Left                                                                       |
| Includes       | 10mm shank w/adjustable top screw for compatibility w/most boring machines |
| Shank          | 10 mm                                                                      |
| Angle          | 60 deg                                                                     |