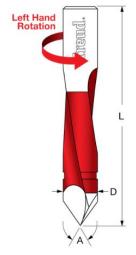

Freud's boring bits are designed for multiple spindle machines. Boring bits are supplied with a 10mm shank with an adjustable top screw, making them compatible with most boring machines. The 60° point makes for accurate hole location of through holes.

| SPECIFICATIONS |                                                                            |
|----------------|----------------------------------------------------------------------------|
| Manufacturer   | Freud Tools                                                                |
| Diameter       | 6 mm                                                                       |
| Overall Length | 70 mm                                                                      |
| Holes          | Max Hole Depth 35                                                          |
| Rotation       | Left                                                                       |
| Includes       | 10mm shank w/adjustable top screw for compatibility w/most boring machines |
| Shank          | 10 mm                                                                      |
| Angle          | 60 deg                                                                     |