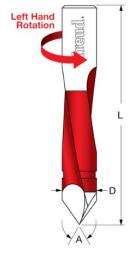

## Item #TH40070L, Freud Industrial Carbide-Tipped Through Hole Boring Bits \$31.16

Thank you for shopping with us!

Application: Drills all composition materials, solid surface materials, plywood, hardwoods, and softwoods on automatic and manual multi-spindle boring machines.

Freud's boring bits are designed for multiple spindle machines. Boring bits are supplied with a 10mm shank with an adjustable top screw, making them compatible with most boring machines. The 60° point makes for accurate hole location of through holes.

| SPECIFICATIONS |                                                                            |
|----------------|----------------------------------------------------------------------------|
| Manufacturer   | Freud Tools                                                                |
| Diameter       | 4 mm                                                                       |
| Overall Length | 70 mm                                                                      |
| Holes          | Max Hole Depth 35                                                          |
| Rotation       | Left                                                                       |
| Includes       | 10mm shank w/adjustable top screw for compatibility w/most boring machines |
| Shank          | 10 mm                                                                      |
| Angle          | 60 deg                                                                     |