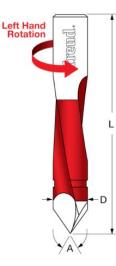

## Item #TH12070L, Freud Industrial Carbide-Tipped Through Hole Boring Bits \$32.77

Thank you for shopping with us! .

Application: Drills all composition materials, solid surface materials, plywood, hardwoods, and softwoods on automatic and manual multi-spindle boring machines.

Freud's boring bits are designed for multiple spindle machines. Boring bits are supplied with a 10mm shank with an adjustable top screw, making them compatible with most boring machines. The 60° point makes for accurate hole location of through holes.

| SPECIFICATIONS        |                                                                            |
|-----------------------|----------------------------------------------------------------------------|
| Manufacturer          | Freud Tools                                                                |
| Diameter              | 12 mm                                                                      |
| <b>Overall Length</b> | 70 mm                                                                      |
| Holes                 | Max Hole Depth 35                                                          |
| Rotation              | Left                                                                       |
| Includes              | 10mm shank w/adjustable top screw for compatibility w/most boring machines |
| Shank                 | 10 mm                                                                      |
| Angle                 | 60 deg                                                                     |