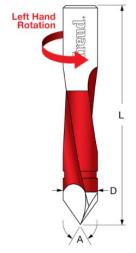

Freud's boring bits are designed for multiple spindle machines. Boring bits are supplied with a 10mm shank with an adjustable top screw, making them compatible with most boring machines. The 60° point makes for accurate hole location of through holes.

| SPECIFICATIONS |                                                                            |
|----------------|----------------------------------------------------------------------------|
| Manufacturer   | Freud Tools                                                                |
| Diameter       | 10 mm                                                                      |
| Overall Length | 57.5 mm                                                                    |
| Holes          | Max Hole Depth 27                                                          |
| Rotation       | Left                                                                       |
| Includes       | 10mm shank w/adjustable top screw for compatibility w/most boring machines |
| Shank          | 10 mm                                                                      |
| Angle          | 60 deg                                                                     |