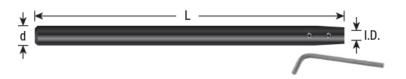

(Bit sold separately)

| SPECIFICATIONS    |                           |
|-------------------|---------------------------|
| Manufacturer      | Amana Tool                |
| Inside Diameter   | 1/4 in                    |
| RPM               | 10,000 for safe operation |
| Length            | 6 in                      |
| Shank             | 1/2 in                    |
| Replacement Parts | Screw #67215              |