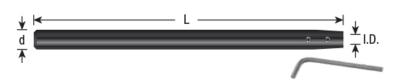

## Side Lock with Key

- For use with high precision spring collets
- Precision ground for best Total Indicator Runout (TIR)
- Shank to pocket runout 0.0004" (0.01mm)
- Black oxide finish for corrosion protection
- Max RPM = 10,000 for safe operation

(Bit sold separately)

| SPECIFICATIONS    |                           |
|-------------------|---------------------------|
| Manufacturer      | Amana Tool                |
| Inside Diameter   | 1/4 in                    |
| RPM               | 10,000 for safe operation |
| Length            | 4 in                      |
| Shank             | 1/2 in                    |
| Replacement Parts | Screw #67215              |