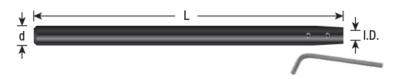

(Bit sold separately)

| SPECIFICATIONS    |                           |
|-------------------|---------------------------|
| Manufacturer      | Amana Tool                |
| Inside Diameter   | 1/8 in                    |
| RPM               | 10,000 for safe operation |
| Length            | 4 in                      |
| Shank             | 1/4 in                    |
| Replacement Parts | Screw #67214              |