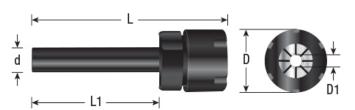

## Item #TE-110, Amana Tool CNC High Precision Tool Holder Extension 1/2" Shank, 6 1/8" Length, 1 21/32" Dia, 1/4" ID (Industrial) \$89.60

Thank you for shopping with us! Heat Treated Alloy Steel ER collet chucks used for different projects and applications; save money by not purchasing extra-long tools! Choose the correct size spring collet for your bit, set the tool depth, and tighten the collet nut using the mini wrench. Have the extra reach you need at economical prices.

- 1/4" inner diameter spring collet included
- ER mini nut and spring collet included with each ER straight shank tool extension; ideal for hard to reach surfaces
- Shank to pocket runout 0.0004" (0.01mm)
- Precision ground for best Total Indicator Runout (TIR)
- · Spring collets can easily be changed
- Black oxide finish for corrosion protection
- Max RPM = 10,000 for safe operation

For different inner diameter spring collets: CNC High Precision Spring Collets & CNC High Precision Spring Collet Sets

| SPECIFICATIONS  |                                             |
|-----------------|---------------------------------------------|
| Manufacturer    | Amana Tool                                  |
| Diameter        | 1 21/32 in                                  |
| Inside Diameter | 1/4 in                                      |
| Length          | 4 in                                        |
| Includes        | Spring Collet CO-286, Wrench WR-120         |
| Note            | Different diameter spring collets available |
| Overall Length  | 6 1/8 in                                    |
| RPM             | 10,000 for safe operation                   |
| Shank           | 1/2 in                                      |