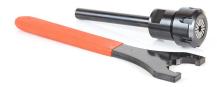

## Item #TE-110, Amana Tool CNC High Precision Tool Holder Extension 1/2" Shank, 6 1/8" Length, 1 21/32" Dia, 1/4" ID (Industrial) \$89.60

Thank you for shopping with us! Heat Treated Alloy Steel ER collet chucks used for different projects and applications; save money by not purchasing extra-long tools! Choose the correct size spring collet for your bit, set the tool depth, and tighten the collet nut using the mini wrench. Have the extra reach you need at economical prices.

- 1/4" inner diameter spring collet included
- ER mini nut and spring collet included with each ER straight shank tool extension; ideal for hard to reach surfaces
- Shank to pocket runout 0.0004" (0.01mm)
- Precision ground for best Total Indicator Runout (TIR)
- · Spring collets can easily be changed
- Black oxide finish for corrosion protection
- Max RPM = 10,000 for safe operation

For different inner diameter spring collets: CNC High Precision Spring Collets & CNC High Precision Spring Collet Sets

| SPECIFICATIONS  |                                             |
|-----------------|---------------------------------------------|
| Manufacturer    | Amana Tool                                  |
| Diameter        | 1 21/32 in                                  |
| Inside Diameter | 1/4 in                                      |
| Length          | 4 in                                        |
| Includes        | Spring Collet CO-286, Wrench WR-120         |
| Note            | Different diameter spring collets available |
| Overall Length  | 6 1/8 in                                    |
| RPM             | 10,000 for safe operation                   |
| Shank           | 1/2 in                                      |