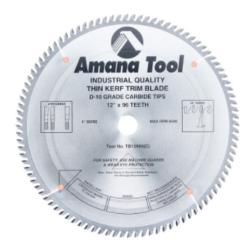

## Item #TB12960, Amana Tool Carbide-Tipped Thin Kerf Trim 12 Inch Dia x 96T ATB, 10 Deg, 1" Bore

Thank you for shopping with us! Thin kerf blades require less power because they have thinner plates and narrower tips. For that reason, this trim blade is ideal for jobsite table saws and the various miter saws. Available in either alternate top bevel grind for cutting hardwood, softwood, and plywood, or available in triple-chip grind for chipboard and laminate-covered material. Also suitable for cutting thin Plexiglas®, masonite, and plastics. Use of stabilizers is recommended when cutting stock over 3/4" thick.

| SPECIFICATIONS |                |
|----------------|----------------|
| Manufacturer   | Amana Tool     |
| Diameter       | 12 in (300 mm) |
| Bore           | 1 in           |
| Grind          | АТВ            |
| Kerf           | 0.09 in        |
| Plate          | .062 in        |
| Teeth          | 96             |
| Hook Angle     | 10 deg         |