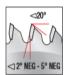

210mm, and 260mm diameters.

| SPECIFICATIONS |                               |
|----------------|-------------------------------|
| Manufacturer   | Amana Tool                    |
| Diameter       | 210 mm                        |
| Application    | Aluminum/Plastics             |
| Bore           | 30 mm                         |
| Fits           | Fits Festool Machine TS 75 EQ |
| Grind          | TCG                           |
| Hook Angle     | -5 deg                        |
| Kerf           | 2.4 mm (.094 in)              |
| Plate          | 1.8 mm (.071 in)              |
| Teeth          | 72                            |