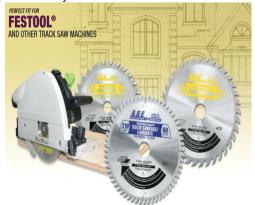

## Item #STL210-725, Amana A.G.E. Series Festool® & Other Track Saw **Machines Compatible Saw Blades**

Thank you for shopping with us!

Festool® and other track saw machine compatible saw blades Carbide-tipped Festool® and other track saw machine compatible saw blades are available for cutting aluminum, steel, building panels, laminates, melamine, soft plastics, solid surfaces, and wood. Specifically designed to be compatible with your Festool® machines. Available in 160mm,

210mm, and 260mm diameters.

| SPECIFICATIONS |                               |
|----------------|-------------------------------|
| Manufacturer   | Amana Tool                    |
| Diameter       | 210 mm                        |
| Application    | Aluminum/Plastics             |
| Bore           | 30 mm                         |
| Fits           | Fits Festool Machine TS 75 EQ |
| Grind          | TCG                           |
| Hook Angle     | -5 deg                        |
| Kerf           | 2.4 mm (.094 in)              |
| Plate          | 1.8 mm (.071 in)              |
| Teeth          | 72                            |