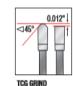

210mm, and 260mm diameters.

| SPECIFICATIONS |                               |
|----------------|-------------------------------|
| Manufacturer   | Amana Tool                    |
| Diameter       | 210 mm                        |
| Application    | Aluminum/Plastics             |
| Bore           | 30 mm                         |
| Fits           | Fits Festool Machine TS 75 EQ |
| Grind          | TCG                           |
| Hook Angle     | -5 deg                        |
| Kerf           | 2.4 mm (.094 in)              |
| Plate          | 1.8 mm (.071 in)              |
| Teeth          | 72                            |