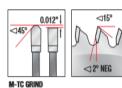

210mm, and 260mm diameters.

| SPECIFICATIONS |                               |
|----------------|-------------------------------|
| Manufacturer   | Amana Tool                    |
| Diameter       | 210 mm                        |
| Application    | Aluminum/Plastics             |
| Bore           | 30 mm                         |
| Fits           | Fits Festool Machine TS 75 EQ |
| Grind          | TCG                           |
| Hook Angle     | -5 deg                        |
| Kerf           | 2.4 mm (.094 in)              |
| Plate          | 1.8 mm (.071 in)              |
| Teeth          | 72                            |