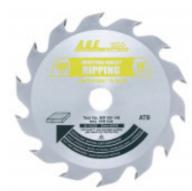

## Item #STL210-30, Amana A.G.E. Series Festool® & Other Track Saw Machines Compatible Saw Blades \$108.75

Thank you for shopping with us!

Festool® and other track saw machine compatible saw blades Carbide-tipped Festool® and other track saw machine compatible saw blades are available for cutting aluminum, steel, building panels, laminates, melamine, soft plastics, solid surfaces, and wood. Specifically designed to be compatible with your Festool® machines. Available in 160mm,

210mm, and 260mm diameters.

| SPECIFICATIONS |                               |
|----------------|-------------------------------|
| Manufacturer   | Amana Tool                    |
| Diameter       | 210 mm                        |
| Application    | Alloy & Virgin Steel          |
| Bore           | 30 mm                         |
| Fits           | Fits Festool Machine TS 75 EQ |
| Grind          | TCG                           |
| Hook Angle     | 0 deg                         |
| Kerf           | 2.2 mm (.086 in)              |
| Plate          | 1.8 mm (.071 in)              |
| Teeth          | 36                            |