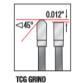

210mm, and 260mm diameters.

| SPECIFICATIONS |                               |
|----------------|-------------------------------|
| Manufacturer   | Amana Tool                    |
| Diameter       | 210 mm                        |
| Application    | Alloy & Virgin Steel          |
| Bore           | 30 mm                         |
| Fits           | Fits Festool Machine TS 75 EQ |
| Grind          | TCG                           |
| Hook Angle     | 0 deg                         |
| Kerf           | 2.2 mm (.086 in)              |
| Plate          | 1.8 mm (.071 in)              |
| Teeth          | 36                            |