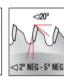

210mm, and 260mm diameters.

| SPECIFICATIONS |                               |
|----------------|-------------------------------|
| Manufacturer   | Amana Tool                    |
| Diameter       | 210 mm                        |
| Application    | Alloy & Virgin Steel          |
| Bore           | 30 mm                         |
| Fits           | Fits Festool Machine TS 75 EQ |
| Grind          | TCG                           |
| Hook Angle     | 0 deg                         |
| Kerf           | 2.2 mm (.086 in)              |
| Plate          | 1.8 mm (.071 in)              |
| Teeth          | 36                            |