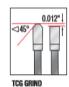

210mm, and 260mm diameters.

| SPECIFICATIONS |                                                |
|----------------|------------------------------------------------|
| Manufacturer   | Amana Tool                                     |
| Diameter       | 160 mm                                         |
| Application    | Alloy & Virgin Steel                           |
| Bore           | 20 mm                                          |
| Fits           | Fits Festool Machines TS 55 EQ/ATF 55 E/ AP 55 |
| Grind          | TCG                                            |
| Hook Angle     | -5 deg                                         |
| Kerf           | 2.5 mm (.098 in)                               |
| Plate          | 2.0 mm (.079 in)                               |
| Teeth          | 56                                             |