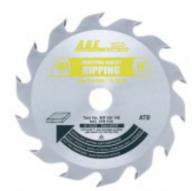

## Item #STL160-56, Amana A.G.E. Series Festool® & Other Track Saw Machines Compatible Saw Blades \$70.50

Thank you for shopping with us!

Festool® and other track saw machine compatible saw blades Carbide-tipped Festool® and other track saw machine compatible saw blades are available for cutting aluminum, steel, building panels, laminates, melamine, soft plastics, solid surfaces, and wood. Specifically designed to be compatible with your Festool® machines. Available in 160mm,

210mm, and 260mm diameters.

| SPECIFICATIONS |                                                |
|----------------|------------------------------------------------|
| Manufacturer   | Amana Tool                                     |
| Diameter       | 160 mm                                         |
| Application    | Alloy & Virgin Steel                           |
| Bore           | 20 mm                                          |
| Fits           | Fits Festool Machines TS 55 EQ/ATF 55 E/ AP 55 |
| Grind          | TCG                                            |
| Hook Angle     | -5 deg                                         |
| Kerf           | 2.5 mm (.098 in)                               |
| Plate          | 2.0 mm (.079 in)                               |
| Teeth          | 56                                             |