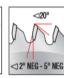

210mm, and 260mm diameters.

| SPECIFICATIONS |                                                |
|----------------|------------------------------------------------|
| Manufacturer   | Amana Tool                                     |
| Diameter       | 160 mm                                         |
| Application    | Alloy & Virgin Steel                           |
| Bore           | 20 mm                                          |
| Fits           | Fits Festool Machines TS 55 EQ/ATF 55 E/ AP 55 |
| Grind          | TCG                                            |
| Hook Angle     | -5 deg                                         |
| Kerf           | 2.5 mm (.098 in)                               |
| Plate          | 2.0 mm (.079 in)                               |
| Teeth          | 56                                             |